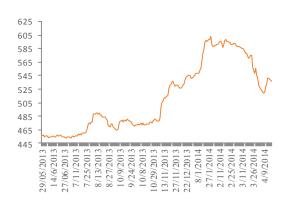

# Palestine Stock Exchange: Last Session's Data

#### Trading Summary

| Trading Value \$  | 876,874 | Listed Companies | 49 |
|-------------------|---------|------------------|----|
| Trading Volume    | 572,039 | Traded Companies | 20 |
| # of Transactions | 193     | Gainers          | 4  |
| Al Quds Index     | 537.03  | Losers           | 8  |

## Al Quds Index Performance

| Market                        | Index             | Opening   | Closing   | Change |
|-------------------------------|-------------------|-----------|-----------|--------|
| Palestine Exchange            | Al Quds Index     | 539.84    | 537.08    | -0.51% |
| Amman Stock Exchange          | Amman SE General  | 2,184.98  | 2,180.54  | -0.20% |
| Dubai Financial Market        | DFM General Index | 4,843.35  | 4,984.04  | 2.90%  |
| Abu Dhabi Securities Exchange | ADX General Index | 5,139.75  | 5,191.82  | 1.01%  |
| Egypt Stock Market            | EGX 30 Index      | 8,103.67  | 8,103.67  | 0.29%  |
| Qatar Exchange                | DSM-QE Index      | 12,578.58 | 12,768.17 | 1.51%  |
| Saudi Stock Market            | All Shares Index  | 9,636.17  | 9,617.76  | -0.19% |