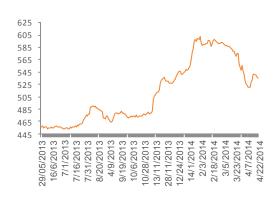

# Palestine Stock Exchange: Last Session's Data

### **Trading Summary**

| Trading Value \$  | 596,766 | Listed Companies | 49 |
|-------------------|---------|------------------|----|
| Trading Volume    | 243,861 | Traded Companies | 20 |
| # of Transactions | 119     | Gainers          | 6  |
| Al Quds Index     | 534.24  | Losers           | 8  |

## Al Quds Index Performance

| Market                        | Index             | Opening   | Closing  | Change |
|-------------------------------|-------------------|-----------|----------|--------|
| Palestine Exchange            | Al Quds Index     | 537.08    | 534.24   | -0.53% |
| Amman Stock Exchange          | Amman SE General  | 2,180.54  | 2,174.92 | -0.26% |
| Dubai Financial Market        | DFM General Index | 4,984.04  | 5,018.98 | 0.70%  |
| Abu Dhabi Securities Exchange | ADX General Index | 5,191.82  | 5,189.77 | -0.04% |
| Egypt Stock Market            | EGX 30 Index      | 8,103.67  | 8,269.02 | 2.04%  |
| Qatar Exchange                | DSM-QE Index      | 12,768.17 | 12,939.8 | 1.34%  |
| Saudi Stock Market            | All Shares Index  | 9,617.76  | 9,606.58 | -0.12% |