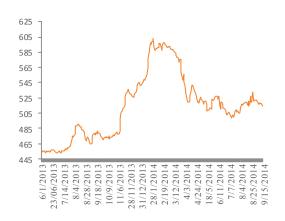

## Palestine Stock Exchange: Last Session's Data

#### Al Quds Index Performance

| Market                        | Index             | Opening   | Closing   | Change |
|-------------------------------|-------------------|-----------|-----------|--------|
| Palestine Exchange            | Al Quds Index     | 516.39    | 513.97    | -0.47% |
| Amman Stock Exchange          | Amman SE General  | 2,129.17  | 2,128.79  | -0.02% |
| Dubai Financial Market        | DFM General Index | 4,991.230 | 5,156.99  | -0.05% |
| Abu Dhabi Securities Exchange | ADX General Index | 5,159.67  | 5,018.110 | 0.45%  |
| Egypt Stock Market            | EGX 30 Index      | 9,427.42  | 9,446.22  | 0.20%  |
| Qatar Exchange                | DSM-QE Index      | 14,109.16 | 14,137.33 | 0.20%  |
| Saudi Stock Market            | All Shares Index  | 11,026.96 | 10,932.73 | -0.85% |