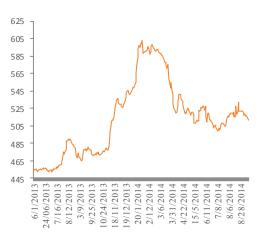

### **Trading Summary**

| Trading Value \$  | 820,120 | Listed Companies | 50 |
|-------------------|---------|------------------|----|
| Trading Volume    | 287,261 | Traded Companies | 11 |
| # of Transactions | 83      | Gainers          | 0  |
| Al Quds Index     | 511.35  | Losers           | 7  |

#### Al Quds Index Performance

| Market                        | Index             | Opening   | Closing   | Change |
|-------------------------------|-------------------|-----------|-----------|--------|
| Palestine Exchange            | Al Quds Index     | 513.97    | 511.35    | -0.51% |
| Amman Stock Exchange          | Amman SE General  | 2,128.79  | 2,127.09  | -0.08% |
| Dubai Financial Market        | DFM General Index | 5,156.99  | 4,984.920 | -0.66% |
| Abu Dhabi Securities Exchange | ADX General Index | 5,018.110 | 5,149.58  | -0.14% |
| Egypt Stock Market            | EGX 30 Index      | 9,446.22  | 9,534.08  | 0.93%  |
| Qatar Exchange                | DSM-QE Index      | 14,137.33 | 14,137.67 | 0.00%  |
| Saudi Stock Market            | All Shares Index  | 10,932.73 | 10,993.35 | 0.55%  |