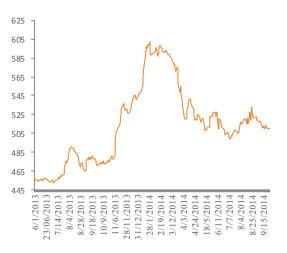

# Palestine Stock Exchange: Last Session's Data

## Trading Summary

| Trading Value \$  | 198,342 | Listed Companies | 50 |
|-------------------|---------|------------------|----|
| Trading Volume    | 118,334 | Traded Companies | 17 |
| # of Transactions | 88      | Gainers          | 4  |
| Al Quds Index     | 509.95  | Losers           | 7  |

### Al Quds Index Performance

| Market                        | Index             | Opening   | Closing   | Change |
|-------------------------------|-------------------|-----------|-----------|--------|
| Palestine Exchange            | Al Quds Index     | 509.29    | 509.95    | 0.13%  |
| Amman Stock Exchange          | Amman SE General  | 2,210.90  | 2,116.54  | -0.17% |
| Dubai Financial Market        | DFM General Index | 4,990.72  | 4,997.91  | 0.14%  |
| Abu Dhabi Securities Exchange | ADX General Index | 5,074.77  | 5,102.32  | 0.54%  |
| Egypt Stock Market            | EGX 30 Index      | 9,603.09  | 9,779.95  | 1.84%  |
| Qatar Exchange                | DSM-QE Index      | 13,835.01 | 13,844.08 | 0.07%  |
| Saudi Stock Market            | All Shares Index  | 10,674.17 | 10,757.41 | 0.78%  |