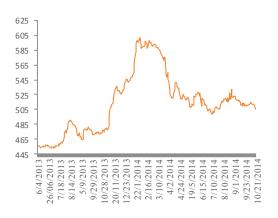

# Palestine Stock Exchange: Last Session's Data

#### Trading Summary

| Trading Value \$  | 14,130,609 | Listed Companies | 50 |
|-------------------|------------|------------------|----|
| Trading Volume    | 5,226,912  | Traded Companies | 15 |
| # of Transactions | 113        | Gainers          | 6  |
| Al Quds Index     | 506.08     | Losers           | 7  |

#### Al Quds Index Performance

| Market                        | Index             | Opening   | Closing   | Change |
|-------------------------------|-------------------|-----------|-----------|--------|
| Palestine Exchange            | Al Quds Index     | 509.50    | 506.08    | -0.67% |
| Amman Stock Exchange          | Amman SE General  | 2,090.07  | 2,087.59  | -0.12% |
| Dubai Financial Market        | DFM General Index | 4,377.41  | 4,441.88  | 1.47%  |
| Abu Dhabi Securities Exchange | ADX General Index | 4,719.58  | 4,771.29  | 1.10%  |
| Egypt Stock Market            | EGX 30 Index      | 8,534.89  | 8,633.15  | 1.15%  |
| Qatar Exchange                | DSM-QE Index      | 12,962.67 | 13,076.41 | 0.88%  |
| Saudi Stock Market            | All Shares Index  | 9,882.36  | 10,136.46 | 2.57%  |