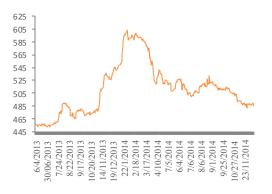

### **Trading Summary**

| Trading Value \$  | 2,567,884 | Listed Companies | 50 |
|-------------------|-----------|------------------|----|
| Trading Volume    | 1,783,731 | Traded Companies | 16 |
| # of Transactions | 111       | Gainers          | 4  |
| Al Quds Index     | 485.61    | Losers           | 8  |

#### Al Quds Index Performance

| Market                        | Index             | Opening   | Closing   | Change |
|-------------------------------|-------------------|-----------|-----------|--------|
| Palestine Exchange            | Al Quds Index     | 489.53    | 485.61    | -0.80% |
| Amman Stock Exchange          | Amman SE General  | 2,135.09  | 2,126.42  | -0.41% |
| Dubai Financial Market        | DFM General Index | 3,321.33  | 3,325.49  | 0.13%  |
| Abu Dhabi Securities Exchange | ADX General Index | 4,209.75  | 4,180.76  | -0.69% |
| Egypt Stock Market            | EGX 30 Index      | 8,715.92  | 8,832.28  | 1.43%  |
| Qatar Exchange                | DSM-QE Index      | 11,114.43 | 11,460.02 | 3.11%  |
| Saudi Stock Market            | All Shares Index  | 8,119.08  | 7,904.91  | -2.46% |